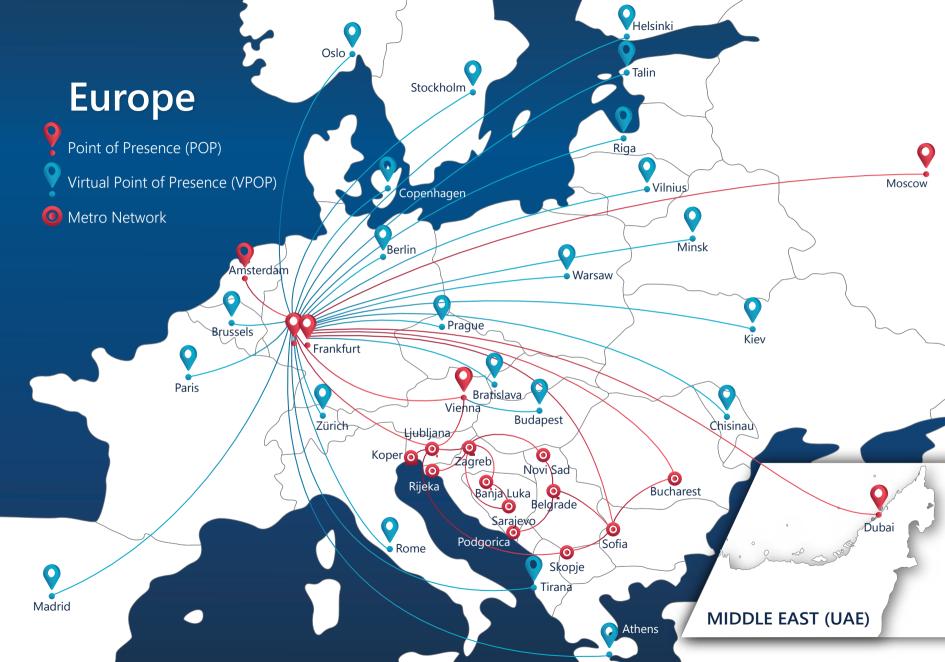

# **High Performance Network**

SoftNET Global Network focuses on low latency worldwide connectivity through our own operated POPs in Europe (Germany, Austria, Netherlands, Slovenia, Croatia, Bosnia and Herzegovina, Serbia, Bulgaria, Romania, Macedonia, Montenegro, Russia) and Asia (Vietnam, Singapore, Indonesia, Cambodia, Philippines, China).

Our POPs are also located in Middle East (Dubai), Africa (Johannesburg and Mauritius), North America (Seattle) and Brasil (Sao Paulo).

SoftNET is present at major Internet hubs in Europe and Asia where we can interconnect with other carriers. These hubs include Frankfurt (DE-CIX), Vienna (VIX), Hong Kong (HKIX) and Singapore (SGIX).