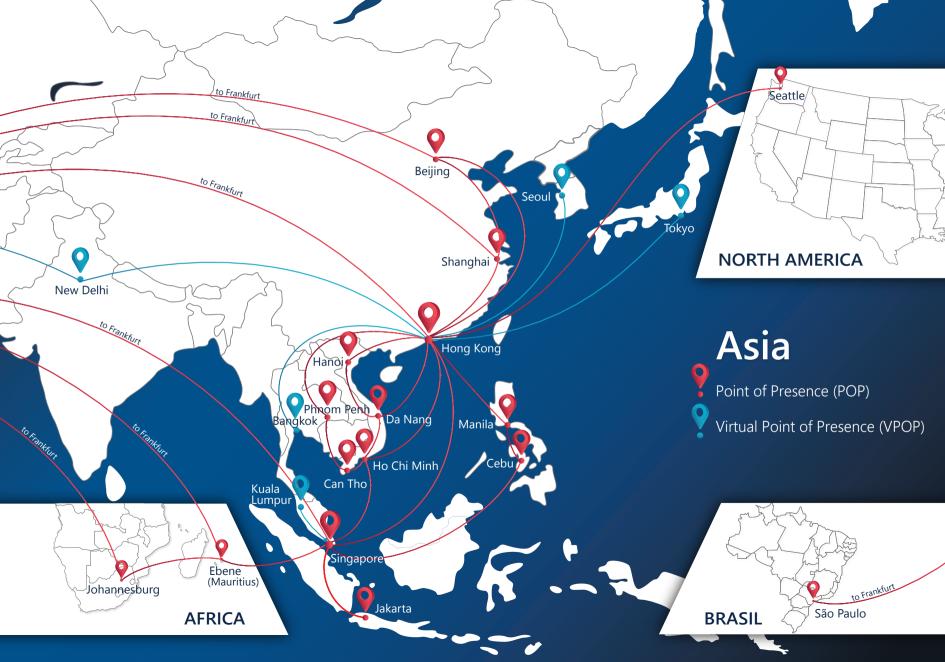

# **High Performance Network**

SoftNET Global Network focuses on low latency worldwide connectivity through our own operated POPs in Europe (Germany, Austria, Netherlands, Slovenia, Croatia, Bosnia and Herzegovina, Serbia, Bulgaria, Romania, Macedonia, Montenegro, Russia) and Asia (Vietnam, Singapore, Indonesia, Cambodia, Philippines, China).

Our POPs are also located in Middle East (Dubai), Africa (Johannesburg and Mauritius), North America (Seattle) and Brasil (Sao Paulo).

SoftNET is present at major Internet hubs in Europe and Asia where we can interconnect with other carriers. These hubs include Frankfurt (DE-CIX), Vienna (VIX), Hong Kong (HKIX) and Singapore (SGIX).